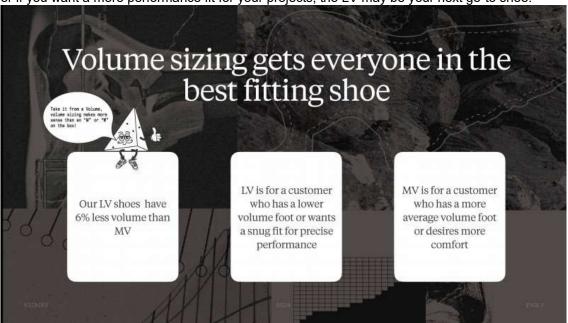

## **VOLUME**

All Evolv shoes come in a Medium Volume and Low Volume option for one reason: to get everyone in the best fitting shoe for them. Overall, our LV shoes have 6% less volume than the MV. So, if you know you have a lower volume foot, if your climbing shoes are a bit too spacious, or if you want a more performance fit for your projects, the LV may be your next go-to shoe.